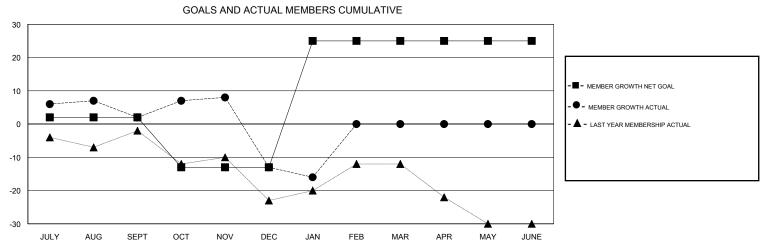

OCT/NOV/DEC

JAN/FEB/MAR

APR/MAY/JUNE

JULY

AUG

## District 6 W

Results as of: 01/31/2019

33

7

0

OCT/NOV/DEC

JAN/FEB/MAR

APR/MAY/JUNE

-15

38

0

JUNE

24

4

0

0