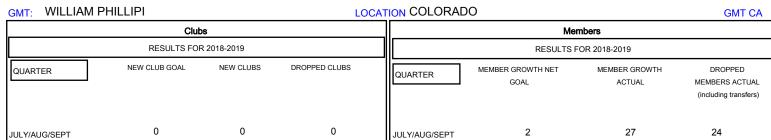

OCT/NOV/DEC

JAN/FEB/MAR

APR/MAY/JUNE

JULY

AUG

## MONTHLY MEMBERSHIP PROGRESS REPORT

## District 6 W

Results as of: 01/31/2019

33

7

0



OCT/NOV/DEC

JAN/FEB/MAR

APR/MAY/JUNE

-15

38

0

JUNE

24

4

0

0

0

0

0

0

DEC

1

0

## 



| DROPPED CLUBS: 0  DROPPED MEMBERS |    | 17 CLUBS OF 29 ADDED 1 OR MORE NEW MEMBERS | GENDER DISTRIBUTION  MALE 527 (63.42%)  FEMALE 304 (36.58%)  Women Percentage Fiscal Year Goal: 38% |     |
|-----------------------------------|----|--------------------------------------------|-----------------------------------------------------------------------------------------------------|-----|
| DECEASED                          | 3  | CLICK HERE FOR CUMULATIVE  MEMBERSHIP DATA | TOTAL FAMILY UNIT MEMBERS                                                                           | 155 |
| CLUB CANCELLED                    | 0  |                                            |